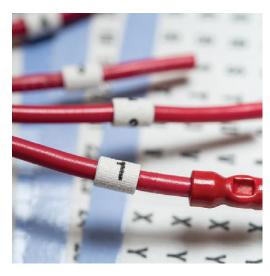

## **Specification Sheet**

Part Number: TYHCA

Handi-Card Wire and Cable Markers, .25" x 1.5", Solid Letter A, 36 Per Card, TYHC, White, 25/pkg

| Article Number      | 598-00189                                                                                                                                                                                                                                                                                                                                                                                                                                                                 |
|---------------------|---------------------------------------------------------------------------------------------------------------------------------------------------------------------------------------------------------------------------------------------------------------------------------------------------------------------------------------------------------------------------------------------------------------------------------------------------------------------------|
| Туре                | TYHCA                                                                                                                                                                                                                                                                                                                                                                                                                                                                     |
| Color               | White (WH)                                                                                                                                                                                                                                                                                                                                                                                                                                                                |
| Features & Benefits | •Handi-Cards have a split backing so that a portion of the liner can be removed to expose the markers for easy dispensing. •Handi-Cards are kitted on the card so that specific markers can be removed without affecting the other markers on the card. •Markers are pre-printed so no additional post printing is required, saving time and money. •Label material is a conformable cloth that ensures markers stay on wires and cables for the life of the application. |
| Quantity Per        | pack                                                                                                                                                                                                                                                                                                                                                                                                                                                                      |

0.29

**Product Description** 

**Outside Diameter Max(Imperial)** 

HellermannTyton Handi-Cards are easy release pre-printed cloth markers, on a

| Outside Diameter Min (metric)  | 3.40                              |
|--------------------------------|-----------------------------------|
| Outside Diameter Min(Imperial) | 0.13                              |
| Outside Diameter Max (metric)  | 7.50                              |
|                                |                                   |
|                                |                                   |
| Material                       | Vinyl Cloth (TYHC)                |
| Material Shortcut              | TYHC                              |
| Adhesive                       | Rubber                            |
| Halogen free                   | No                                |
| Adhesive Operating Temperature | -40°F to +248°F (-40°C to +120°C) |
| Operating Temperature (Metric) | -40°F to +248°F (-40°C to +120°C) |
| Reach Complaint(Article 33)    | No                                |
| ROHS Complaint                 | Yes                               |
|                                |                                   |
| Package Quantity(Imperial)     | 25                                |
| Package Quantity (Metric)      | 25                                |
| Customs Number                 | 5903103000                        |
| Labala was Calumn              |                                   |